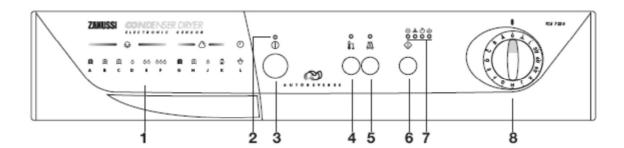

## Attention:

Put only clean laundry (domestic fabric) in the machine (maximum 5 kilogram). Before every use check if the water tank is empty and the fluff filter is clean.

- 1. Program list
- 2. Control light
- 3. Button on / off
- 4. Button low temperature
- 5. Button "buzzer off"
- 6. Button "Start"7. Program indicator
- 8. Program button